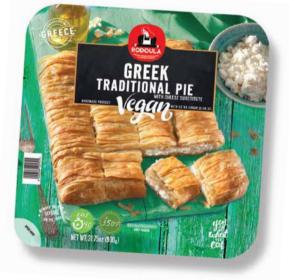

Greek Vanilla Custard Phyllo Pie

With cheese substitute

Vegan Greek Traditional Pie with Cheese substitute -12 PIECES 650g/PC code 71.1140

Spiral Greek Pie with FETA CHEESE - 450g/PC code 71.0955