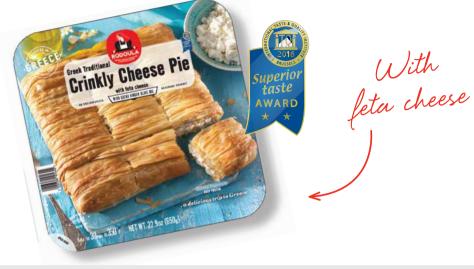

# **Greek Traditional Pies**

Crinkly Cheese Pie with feta cheese

With spinach & feta

Crinkly Spinach Pie with fresh spinach & feta cheese -12 PIECES 650g/PC code 71.0938

Greek Traditional Crinkly Kasseri Pie