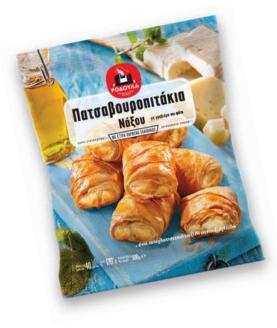

\ with sausage and sauce

Pie Bites with sausage, cheese & pink sauce - 650g/PC code 71.1227 

With feta cheese