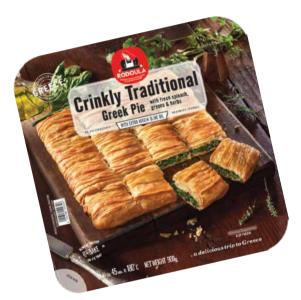

# **Greek Traditional Pies**

With fresh spinach

Greek Traditional Crinkly Spinach

-12 PIECES 650g/PC code 71.1183

Spiral Pie With feta & spinach

Spiral Greek Pie with SPINACH & FETA CHEESE - 450g/PC code 71.0956