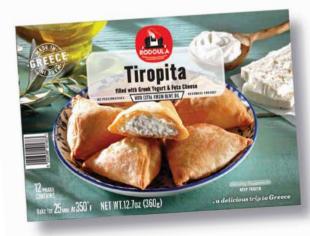

### Tiropita filled with feta cheese - 12 PIECES 360g/PC code 71.0591

Tiropita filled with Greek yogurt & feta cheese - 12 PIECES 360g/PC code 71.0984 