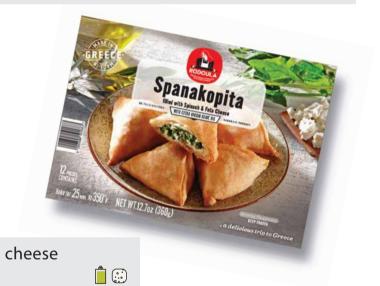

# **Greek Traditional Bites - Box**

with feta and honey

Pie Bites with feta, mizithra, cheese & honey **İ** ... - 650g/PC code 71.1226

With spinach & feta

Spanakopita filled with spinach & feta cheese - 12 PIECES 360g/PC code 71.0592