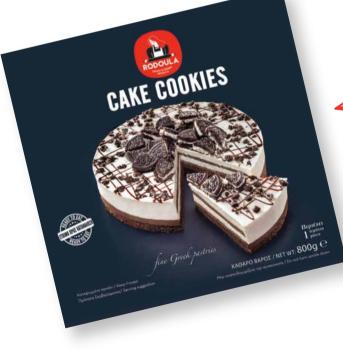

#### **Cake Cookies**

71.8842 800g Weight Per Item | 1 Item/box | 2 Boxes/carton | 72 Carton/palet

fine Greek pastries

Cake ekmek kataifi

Cake Ekmek Kataifi Indiv.

71.8697 280g Weight Per Item | 2 Item/box | 8 Boxes/carton | 90 Carton/palet