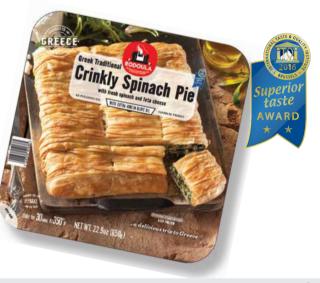

# **Greek Traditional Pies**

Crinkly Cheese Pie with feta cheese

With spinach & feta

Crinkly Spinach Pie with fresh spinach & feta cheese -12 PIECES 650g/PC code 71.0938

Greek Traditional Crinkly Kasseri Pie

# **Greek Traditional Pies**

With fresh spinach

Greek Traditional Crinkly Spinach

-12 PIECES 650g/PC code 71.1183

Spiral Pie With feta & spinach

Spiral Greek Pie with SPINACH & FETA CHEESE - 450g/PC code 71.0956