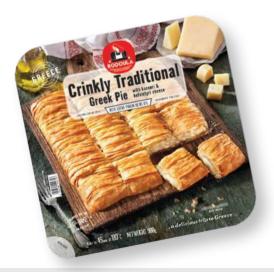

# **Greek Traditional Pies**

Crinkly Cheese Pie with feta cheese

With spinach & feta

Crinkly Spinach Pie with fresh spinach & feta cheese -12 PIECES 650g/PC code 71.0938

Greek Traditional Crinkly Kasseri Pie

With kasseri

-12 PIECES 650g/PC code 71.1180

Crinkly Mediterranean Pie with tomatoes, feta cheese & olives -12 PIECES 650g/PC code 71.0937

With greek yogurt, & feta cheese

Crinkly Greek Yogurt Pie with greek yogurt, feta cheese & mizithra -12 PIECES 650g/PC code 71.1133