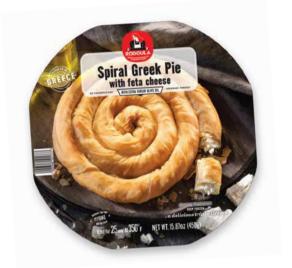

Greek Vanilla Custard Phyllo Pie

With cheese substitute

Vegan Greek Traditional Pie with Cheese substitute -12 PIECES 650g/PC code 71.1140

Spiral Greek Pie with FETA CHEESE - 450g/PC code 71.0955