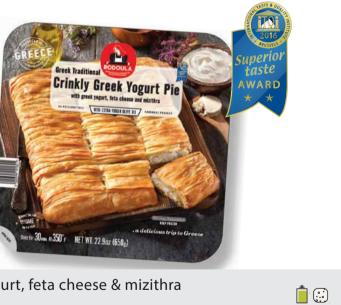

With kasseri

-12 PIECES 650g/PC code 71.1180

Crinkly Mediterranean Pie with tomatoes, feta cheese & olives -12 PIECES 650g/PC code 71.0937

With greek yogurt, & feta cheese

Crinkly Greek Yogurt Pie with greek yogurt, feta cheese & mizithra -12 PIECES 650g/PC code 71.1133