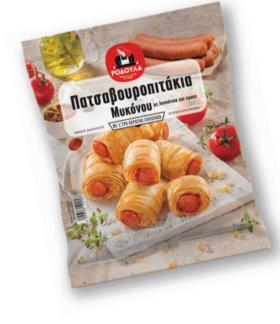

\ with sausage and sauce

Pie Bites with sausage, cheese & pink sauce - 650g/PC code 71.1227 

With feta cheese