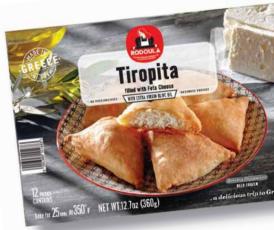

### Tiropita filled with feta cheese - 12 PIECES 360g/PC code 71.0591

Tiropita filled with Greek yogurt & feta cheese - 12 PIECES 360g/PC code 71.0984 