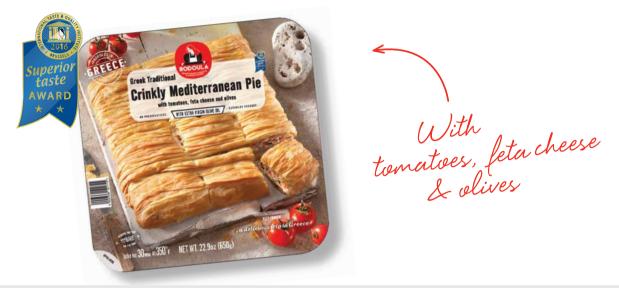

With kasseri

-12 PIECES 650g/PC code 71.1180

Crinkly Mediterranean Pie with tomatoes, feta cheese & olives -12 PIECES 650g/PC code 71.0937

With greek yogurt, & feta cheese

Crinkly Greek Yogurt Pie with greek yogurt, feta cheese & mizithra -12 PIECES 650g/PC code 71.1133