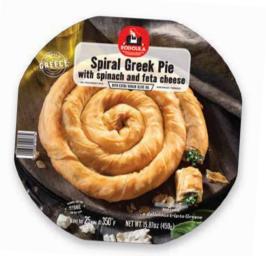

# **Greek Traditional Pies**

With fresh spinach

Greek Traditional Crinkly Spinach

-12 PIECES 650g/PC code 71.1183

Spiral Pie With feta & spinach

Spiral Greek Pie with SPINACH & FETA CHEESE - 450g/PC code 71.0956