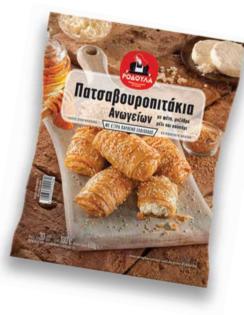

# **Greek Traditional Bites - Bag**

with feta cheese and graviera

Pie Bites with feta cheese & graviera **İ** ... - 650g/PC code 71.0996